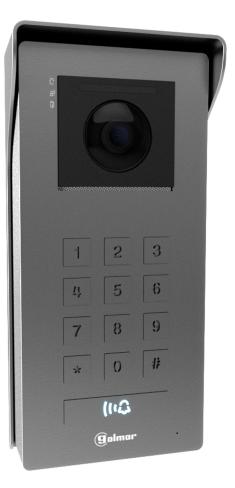

## **FEATURES**

- · Manufactured in cast Zamak alloy, graphite colour.
- · CMOS 120° camera.
- · Vandal-proof (IK-07) & weatherproof (IP-44).
- · Auto-ignition LEDs depending on outdoor lighting.
- · Colour guide icons indicate the different states of the system.
- · A metal call button.
- Secure communication of audio, video & door opening.
- · Relay output for activation of two doors.
- · Connection to analog CCTV camera.
- Surface installation.

Dimensions: 87 x 188 x 30mm

These include "G2+" non-polarized two-wire technology & are available in one, two and four pushbuttons: Villa mode – 1 button plus coded access Building Mode – 128 dial code plus coded access