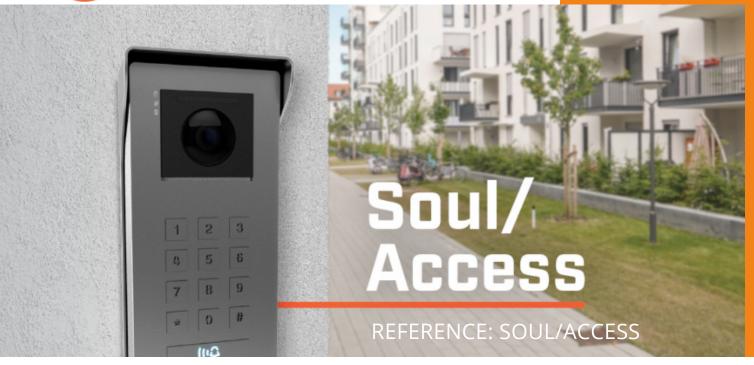

## **FEATURES**

- · Manufactured in cast Zamak alloy, graphite colour.
- · CMOS 120° camera.
- · Vandal-proof (IK-07) & weatherproof (IP-44).
- · Auto-ignition LEDs depending on outdoor lighting.
- · Colour guide icons indicate the different states of the system.
- · A metal call button.
- Secure communication of audio, video & door opening.
- · Relay output for activation of two doors.
- · Connection to analog CCTV camera.
- Surface installation.

Dimensions: 87 x 188 x 30mm

These include "G2+" non-polarized two-wire technology & are available in one, two and four pushbuttons: Villa mode – 1 button plus coded access Building Mode – 128 dial code plus coded access